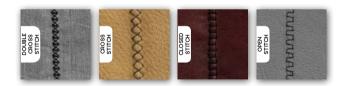

mm





QUADRO HEIGHT: 750 mm



**SWOON** 

HEIGHT: 850 mm WIDTH: 710 mm DEPTH: 390 mm



**ORBIT** 



HEIGHT: 910 mm



**SIESTA** 

QUAD

HEIGHT: 820 mm WIDTH: 610 mm **DEPTH: 750 mm** 

HEIGHT: 400 mm

WIDTH: 390 mm

DEPTH: 390 mm

HEIGHT: 350 mm

WIDTH: 450 mm

DEPTH: 450 mm





**PENTA** 

HEIGHT: 420 mm WIDTH: 600 mm DEPTH: 600 mm



ROUND



PIE





WIDTH: 640 mm



WIDTH: 780 mm DEPTH: 495 mm



WING **CHAIR** 

















#### **BEANS**

**CUP** 

**CHAIR** 

SPECIFICATION SHEET

TECHNICAL

HEIGHT: 390 mm WIDTH: 980 mm



















HEIGHT: 910 mm WIDTH: 730 mm DEPTH: 630 mm















**SNUG** 

HEIGHT: 800 mm WIDTH: 530 mm DEPTH: 140 mm













**CUBA** HEIGHT: 910 mm WIDTH: 730 mm











#### **FABRIC**





# U)-09 U)-10 U)-11

### CUSTOMIZATION





**STITCHES** 

**BASES**