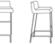

### QUAD-B

Small and compact bar stool. Creative and useful for small spaces

CODE: B-01