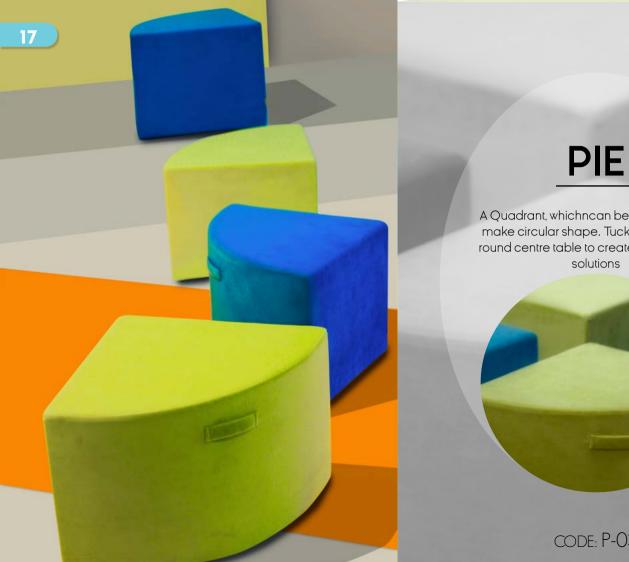

#### PENTA

Use the geometric patterened pouf when space is not a constrain. Co-join them to make interesting reak-out zones

CODE: P-02

A Quadrant, which ncan be out together to make circular shape. Tuck them under a round centre table to create space saving solutions