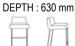

#### **MOLLIS**

HEIGHT: 910 mm WIDTH: 730 mm DEPTH: 630 mm

QUADRO HEIGHT: 750 mm

**SWOON** 

HEIGHT: 850 mm WIDTH: 710 mm DEPTH: 390 mm

**ORBIT** 

HEIGHT: 910 mm

**SIESTA** 

#### **BEANS**

**CUP** 

**CHAIR** 

SPECIFICATION SHEET

TECHNICAL

HEIGHT: 390 mm WIDTH: 980 mm

HEIGHT: 910 mm WIDTH: 730 mm DEPTH: 630 mm

**SNUG** 