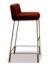

### QUAD-B

Small and compact bar stool. Creative and useful for small spaces

CODE: B-01