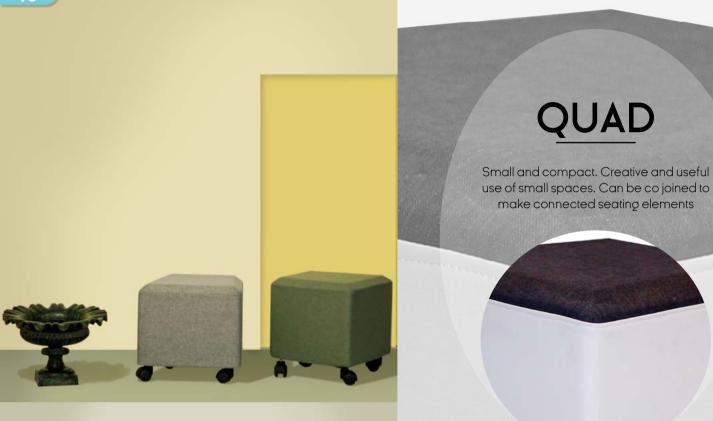

QUAD

HEIGHT: 820 mm WIDTH: 610 mm **DEPTH: 750 mm** 

HEIGHT: 400 mm

WIDTH: 390 mm

DEPTH: 390 mm

HEIGHT: 350 mm

WIDTH: 450 mm

DEPTH: 450 mm