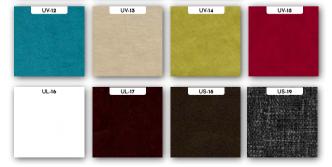

30 mm





QUADRO HEIGHT: 750 mm



**SWOON** 

HEIGHT: 850 mm WIDTH: 710 mm DEPTH: 390 mm



**ORBIT** 



HEIGHT: 910 mm



**SIESTA** 

QUAD

HEIGHT: 820 mm WIDTH: 610 mm **DEPTH: 750 mm** 

HEIGHT: 400 mm

WIDTH: 390 mm

DEPTH: 390 mm

HEIGHT: 350 mm

WIDTH: 450 mm

DEPTH: 450 mm





**PENTA** 

HEIGHT: 420 mm WIDTH: 600 mm DEPTH: 600 mm



ROUND



PIE





WIDTH: 640 mm



WIDTH: 780 mm DEPTH: 495 mm



WING **CHAIR** 

















#### **BEANS**

**CUP** 

**CHAIR** 

SPECIFICATION SHEET

TECHNICAL

HEIGHT: 390 mm WIDTH: 980 mm



















HEIGHT: 910 mm WIDTH: 730 mm DEPTH: 630 mm















**SNUG** 

HEIGHT: 800 mm WIDTH: 530 mm DEPTH: 140 mm













**CUBA** HEIGHT: 910 mm WIDTH: 730 mm











#### **FABRIC**





# U)-09 U)-10 U)-11

### CUSTOMIZATION





**STITCHES** 

**BASES**