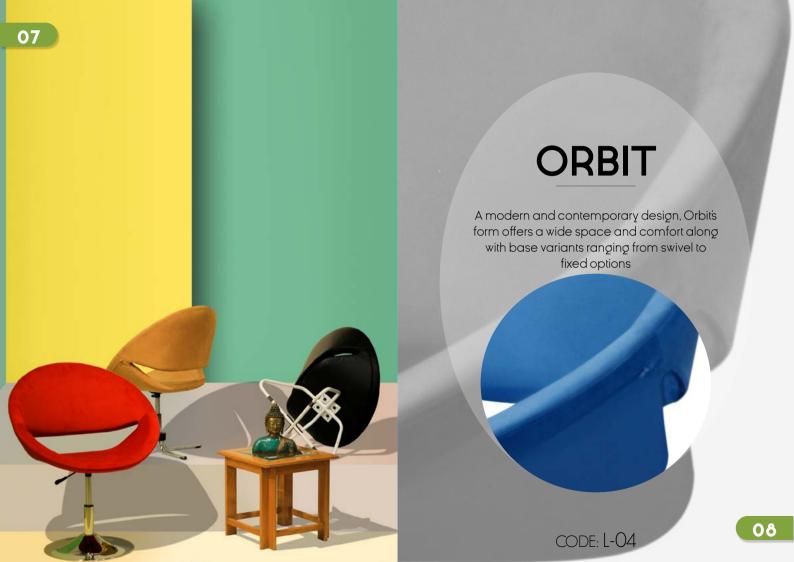

### MOLLIS

This sophisticated design offers both comfort and style. Its elegant and organic shape allows it to be included in homes and offices alike

CODE: L-01

## QUADRO

A multipurpose chair with a simple yet compact design. Quadro's applications are endless making it ideal for homes, waiting areas and offices





### SWOON

A modern design that offers relaxed comfort and posture. It works well with a desk and even at home. The extended back offers full support & ample space



CODE: L-03







### WING CHAIR

You are special! You deserve this indulgence! Super luxe comfort!



CODE: L-06





#### PENTA

Use the geometric patterened pouf when space is not a constrain. Co-join them to make interesting reak-out zones



CODE: P-02



A Quadrant, which ncan be out together to make circular shape. Tuck them under a round centre table to create space saving solutions



CODE: P-03



#### **ROUND-40**

A classical round shape which is always pleasing to the eye and fits into all environments. This shape never goes out of style



**CODE:** P-04

#### **BEANS**

Embryonic shape. Make it like a perfect fit or a Yin and Yang combination along with the Oval Pouf. Displays strong energy in a modern environment



CODE: P-05



### ROUND-60

Very comfortable at a 600 mm round. Very e