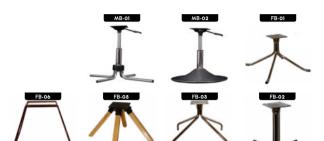

S**

HEIGHT: 910 mm WIDTH: 730 mm DEPTH: 630 mm





QUADRO HEIGHT: 750 mm



**SWOON** 

HEIGHT: 850 mm WIDTH: 710 mm DEPTH: 390 mm



**ORBIT** 



HEIGHT: 910 mm



**SIESTA** 

QUAD

HEIGHT: 820 mm WIDTH: 610 mm **DEPTH: 750 mm** 

HEIGHT: 400 mm

WIDTH: 390 mm

DEPTH: 390 mm

HEIGHT: 350 mm

WIDTH: 450 mm

DEPTH: 450 mm





**PENTA** 

HEIGHT: 420 mm WIDTH: 600 mm DEPTH: 600 mm



ROUND



PIE





WIDTH: 640 mm



WIDTH: 780 mm DEPTH: 495 mm



WING **CHAIR** 

















#### **BEANS**

**CUP** 

**CHAIR** 

SPECIFICATION SHEET

TECHNICAL

HEIGHT: 390 mm WIDTH: 980 mm



















HEIGHT: 910 mm WIDTH: 730 mm DEPTH: 630 mm















**SNUG** 

HEIGHT: 800 mm WIDTH: 530 mm DEPTH: 140 mm













**CUBA** HEIGHT: 910 mm WIDTH: 730 mm











#### **FABRIC**





# U)-09 U)-10 U)-11

### CUSTOMIZATION





**STITCHES** 

**BASES**