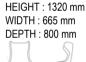

QUAD

HEIGHT: 820 mm WIDTH: 610 mm **DEPTH: 750 mm** 

HEIGHT: 400 mm

WIDTH: 390 mm

DEPTH: 390 mm

HEIGHT: 350 mm

WIDTH: 450 mm

DEPTH: 450 mm