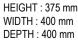

QUAD

HEIGHT: 820 mm WIDTH: 610 mm **DEPTH: 750 mm** 

HEIGHT: 400 mm

WIDTH: 390 mm

DEPTH: 390 mm

HEIGHT: 350 mm

WIDTH: 450 mm

DEPTH: 450 mm