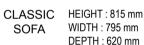

#### **CLASSIC SOFA**

A comfortble armchair suitable for a living room as well as a bedroom for having a cuppa' tea

#### **BEANS**

**CUP** 

**CHAIR** 

SPECIFICATION SHEET

TECHNICAL

HEIGHT: 390 mm WIDTH: 980 mm

HEIGHT: 910 mm WIDTH: 730 mm DEPTH: 630 mm

**SNUG** 