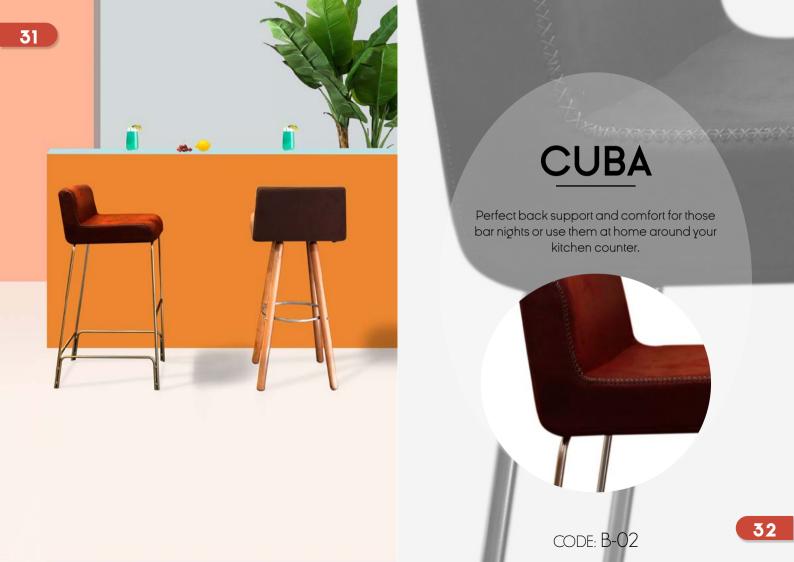

HEIGHT: 800 mm WIDTH: 530 mm DEPTH: 140 mm

**CUBA** HEIGHT: 910 mm WIDTH: 730 mm