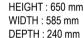

QUAD

HEIGHT: 820 mm WIDTH: 610 mm **DEPTH: 750 mm** 

HEIGHT: 400 mm

WIDTH: 390 mm

DEPTH: 390 mm

HEIGHT: 350 mm

WIDTH: 450 mm

DEPTH: 450 mm