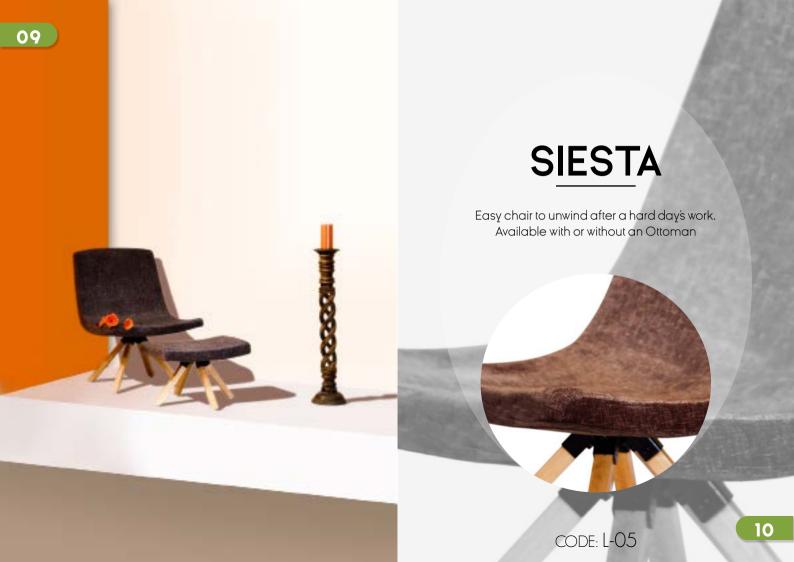

#### **MOLLIS**

HEIGHT: 910 mm WIDTH: 730 mm DEPTH: 630 mm

QUADRO HEIGHT: 750 mm

**SWOON** 

HEIGHT: 850 mm WIDTH: 710 mm DEPTH: 390 mm

**ORBIT** 

HEIGHT: 910 mm

**SIESTA** 