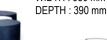

#### **BEANS**

**CUP** 

**CHAIR** 

SPECIFICATION SHEET

TECHNICAL

HEIGHT: 390 mm WIDTH: 980 mm

HEIGHT: 910 mm WIDTH: 730 mm DEPTH: 630 mm

**SNUG** 