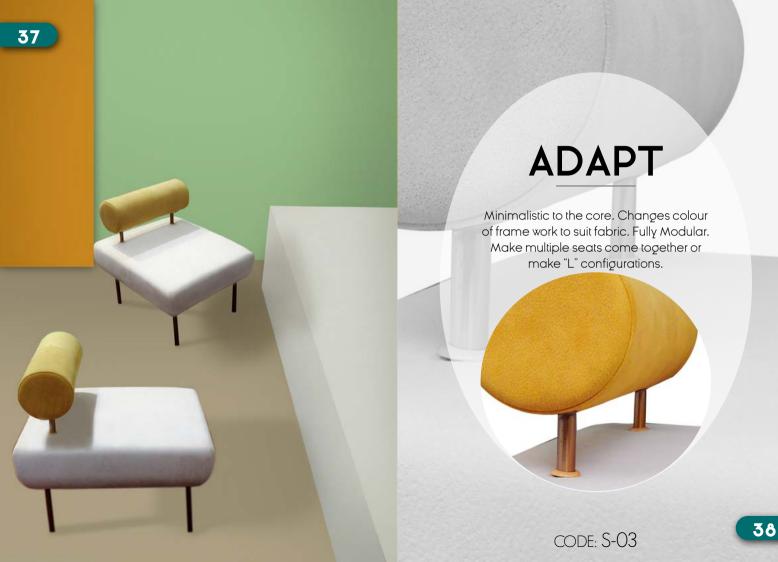

E: P-05



### ROUND-60

Very comfortable at a 600 mm round. Very elegant wooden base makes it very rich and classy



CODE: P-06

### **CUP CHAIR**

Cup Chair gives a warm and snug comfort with side arm support



CODE: A-01

#### SNUG

A chair inspired from a clear lines and a nested seat which is giving ample fit and back support. Very suitable for meeting rooms and dining environments.





### QUAD-B

Small and compact bar stool. Creative and useful for small spaces



CODE: B-01





#### **CLASSIC SOFA**

A comfortble armchair suitable for a living room as well as a bedroom for having a cuppa' tea



#### **ANESI**

A symbol of solidity, function and flexibility. Super comfortable creation of sofa space which becomes a living space to work, read a book, take a nap,or eat a snack





#### **MOLLIS**

HEIGHT: 910 mm WIDTH: 730 mm DEPTH: 630 mm





QUADRO HEIGHT: 750 mm



**SWOON** 

HEIGHT: 850 mm WIDTH: 710 mm DEPTH: 390 mm



**ORBIT** 



HEIGHT: 910 mm



**SIESTA** 

QUAD

HEIGHT: 820 mm WIDTH: 610 mm **DEPTH: 750 mm** 

HEIGHT: 400 mm

WIDTH: 390 mm

DEPTH: 390 mm

HEIGHT: 350 mm

WIDTH: 450 mm

DEPTH: 450 mm





**PENTA** 

HEIGHT: 420 mm WIDTH: 600 mm DEPTH: 600 mm



ROUND



PIE





WIDTH: 640 mm



WIDTH: 780 mm DEPTH: 495 mm



WING **CHAIR** 

















#### **BEANS**

**CUP** 

**CHAIR** 

SPECIFICATION SHEET

TECHNICAL

HEIGHT: 390 mm WIDTH: 980 mm



















HEIGHT: 910 mm WIDTH: 730 mm DEPTH: 630 mm















**SNUG** 

HEIGHT: 800 mm WIDTH: 530 mm DEPTH: 140 mm













**CUBA** HEIGHT: 910 mm WIDTH: 730 mm











####