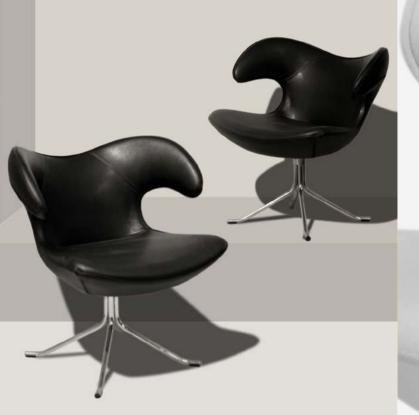

#### **MOLLIS**

HEIGHT: 910 mm WIDTH: 730 mm DEPTH: 630 mm

QUADRO HEIGHT: 750 mm

**SWOON** 

HEIGHT: 850 mm WIDTH: 710 mm DEPTH: 390 mm

**ORBIT** 

HEIGHT: 910 mm

**SIESTA** 