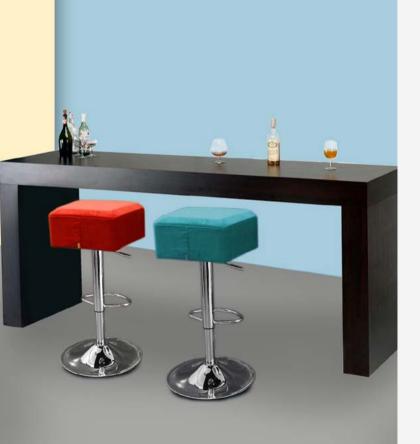

### QUAD-B

Small and compact bar stool. Creative and useful for small spaces

CODE: B-01