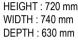

#### **BEANS**

**CUP** 

**CHAIR** 

SPECIFICATION SHEET

TECHNICAL

HEIGHT: 390 mm WIDTH: 980 mm

HEIGHT: 910 mm WIDTH: 730 mm DEPTH: 630 mm

**SNUG** 

HEIGHT: 800 mm WIDTH: 530 mm DEPTH: 140 mm

**CUBA** HEIGHT: 910 mm WIDTH: 730 mm