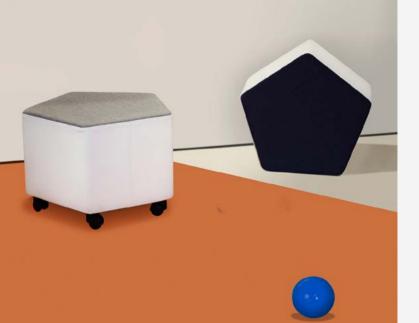

#### PENTA

Use the geometric patterened pouf when space is not a constrain. Co-join them to make interesting reak-out zones

CODE: P-02

A Quadrant, which ncan be out together to make circular shape. Tuck them under a round centre table to create space saving solutions