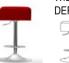

### QUAD-B

Small and compact bar stool. Creative and useful for small spaces

CODE: B-01