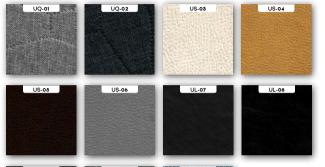

LIS**

HEIGHT: 910 mm WIDTH: 730 mm DEPTH: 630 mm





QUADRO HEIGHT: 750 mm



**SWOON** 

HEIGHT: 850 mm WIDTH: 710 mm DEPTH: 390 mm



**ORBIT** 



HEIGHT: 910 mm



**SIESTA** 

QUAD

HEIGHT: 820 mm WIDTH: 610 mm **DEPTH: 750 mm** 

HEIGHT: 400 mm

WIDTH: 390 mm

DEPTH: 390 mm

HEIGHT: 350 mm

WIDTH: 450 mm

DEPTH: 450 mm





**PENTA** 

HEIGHT: 420 mm WIDTH: 600 mm DEPTH: 600 mm



ROUND



PIE





WIDTH: 640 mm



WIDTH: 780 mm DEPTH: 495 mm



WING **CHAIR** 

















#### **BEANS**

**CUP** 

**CHAIR** 

SPECIFICATION SHEET

TECHNICAL

HEIGHT: 390 mm WIDTH: 980 mm



















HEIGHT: 910 mm WIDTH: 730 mm DEPTH: 630 mm















**SNUG** 

HEIGHT: 800 mm WIDTH: 530 mm DEPTH: 140 mm













**CUBA** HEIGHT: 910 mm WIDTH: 730 mm











#### **FABRIC**





# U)-09 U)-10 U)-11

### CUSTOMIZATION





**STITCHES** 

**BASES**