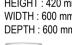

**PENTA** 

HEIGHT: 420 mm WIDTH: 600 mm DEPTH: 600 mm

ROUND

PIE

WIDTH: 640 mm

WIDTH: 780 mm DEPTH: 495 mm

WING **CHAIR** 