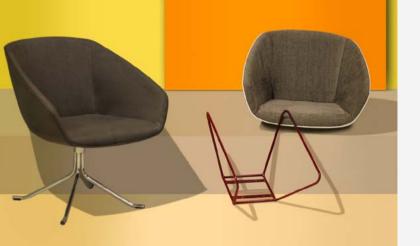

### SWOON

A modern design that offers relaxed comfort and posture. It works well with a desk and even at home. The extended back offers full support & ample space

CODE: L-03